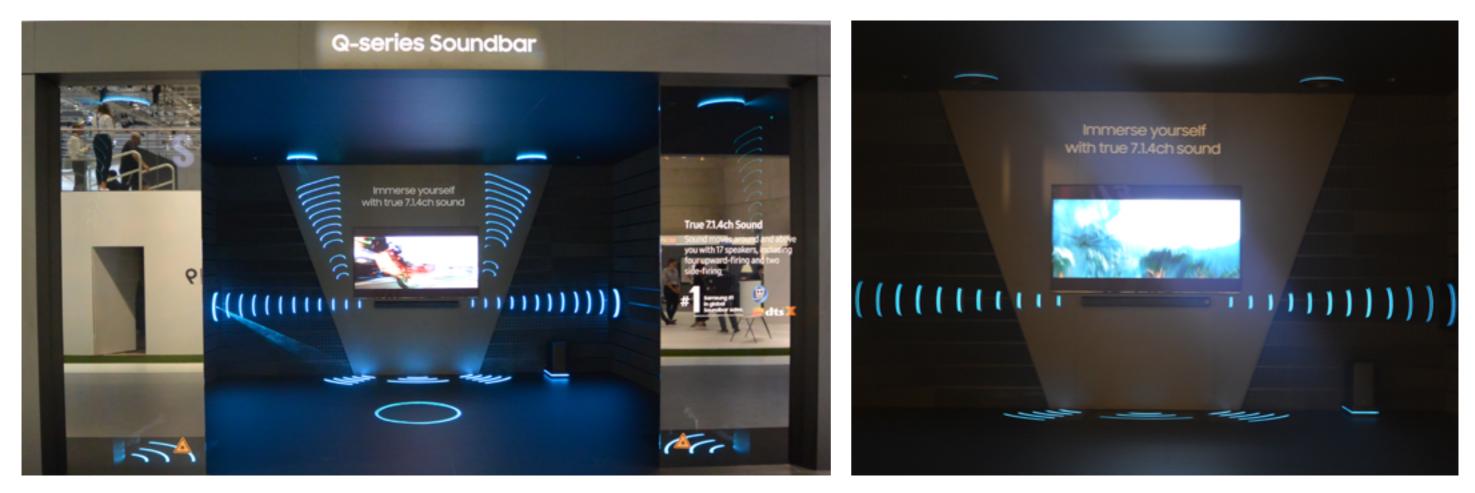

#### Sep. 2019 Berlin, Germany

QLED 8K Square zone development for Samsung exhibition\_Q-series Soundbar