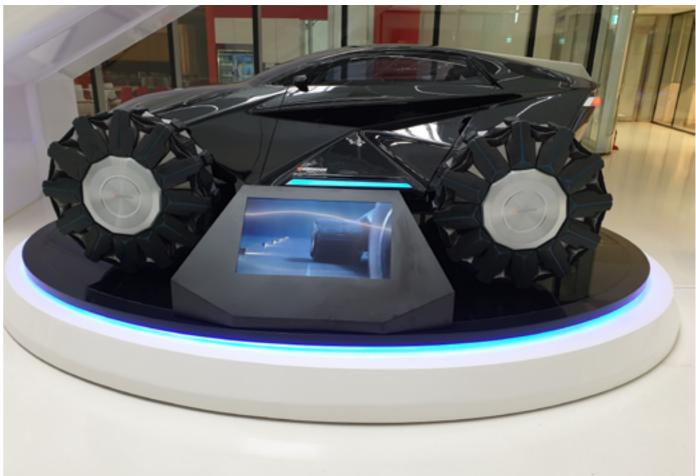

tudio 2019 Samsung     | Star Experience 2018 S |
| BALMUDA Launching Show         | Pyeonchang 2018 San    |
| Crown Experience 2018 Samsung  | The First Look 2018 Sa |
| IFA 2018 Samsung               |                        |



| sung    | MWC 2018 Samsung            |
|---------|-----------------------------|
|         | CES 2018 Samsung            |
| msung   | CES 2018 Coway              |
| Samsung | MWC 2017 Samsung            |
| nsung   | Hyndai Motor Studio Goyang  |
| msung   | IFA 2017 Samsung VD, DS, DA |



QLED 8K Square zone development for Samsung exhibition\_Super Big TV





#### Sep. 2019 Berlin, Germany



QLED 8K Square zone development for Samsung exhibition\_Q-series Soundbar



#### Sep. 2019 Berlin, Germany



Models development for Hankooktire TNDL Project





#### Jul. 2019 Republic of Korea









Alleyway kwangkyo beand gallery interior build up



May. 2019 Republic of Korea





Models development for Samsung experience zone for Galaxy S10



# April. 2019 Republic of Korea





Models development for Samsung experience zone for Galaxy S10



#### April. 2019 Republic of Korea





Models development for Samsung experience zone for Galaxy S10





April. 2019 Republic of Korea

#### BRAND EXPERIENCE

#### BALMUDA Launching Show





Launch Show to Celebrate the Launch of New Products



#### Feb. 2019 Republic of Korea





S-pen Kit development for Samsung experience zone





Sep. 2018 Republic of Korea





Booth Highlight development for Samsung exhibition







Sept. 2018 Berlin, Germany





Visual Display Booth highlight develop