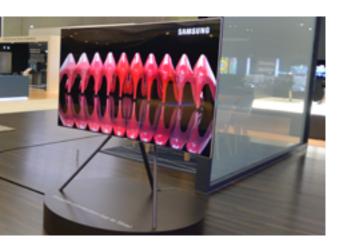

QLED 8K Square zone development for Samsung exhibition\_Super Big TV

#### Sep. 2019 Berlin, Germany

QLED 8K Square zone development for Samsung exhibition\_Q-series Soundbar