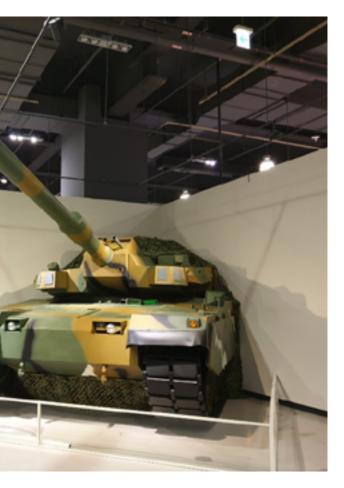

#### Dec. 2019 Gwacheon, Republic of Korea

Models Development for Bupyeong Gulponuri Climate Change Museum

#### Oct. 2018 Bupyeong, Republic of Korea

Models for MMCA Jenny Holzer exhibition robotic system