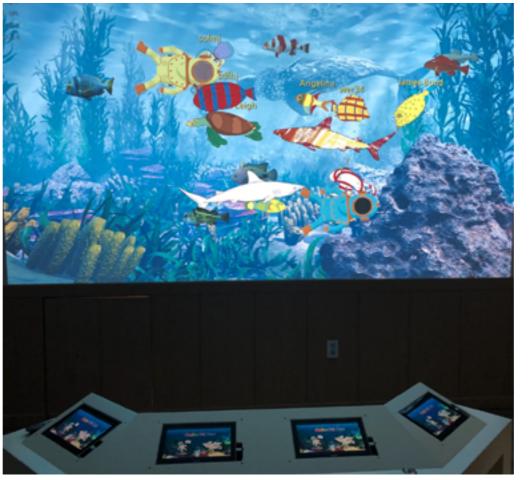

Gwacheon Korea Military Bupyeong Gulponuri Museum MMCA Jenny Holzer Exhibition

te

Model development for science museum experience

#### Nov. 2015 Busan, Republic of Korea