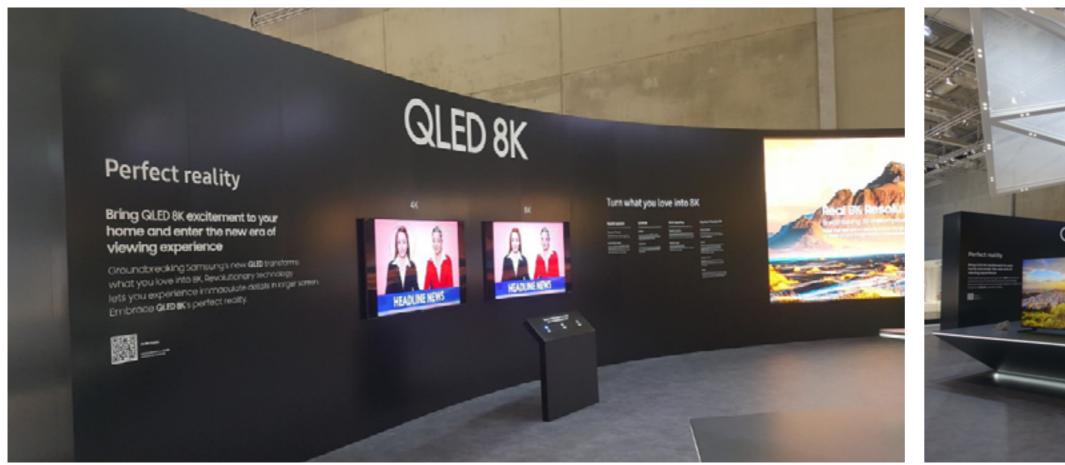

QLED 8K Square zone development for Samsung exhibition\_Super Big TV

#### Sep. 2019 Berlin, Germany

QLED 8K Square zone development for Samsung exhibition\_Q-series Soundbar