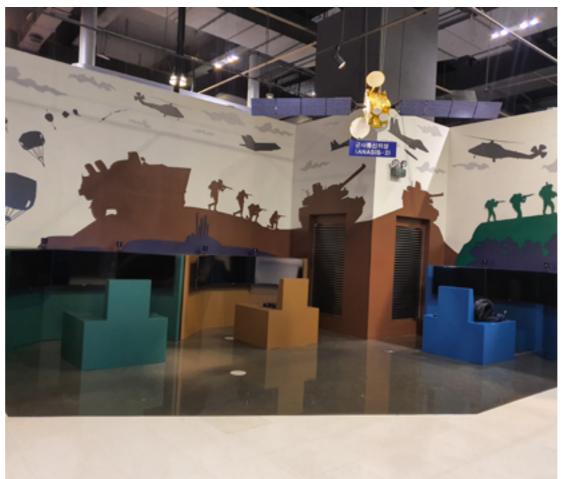

#### Dec. 2019 Gwacheon, Republic of Korea

Models Development for Bupyeong Gulponuri Climate Change Museum

#### Oct. 2018 Bupyeong, Republic of Korea

Models for MMCA Jenny Holzer exhibition robotic system