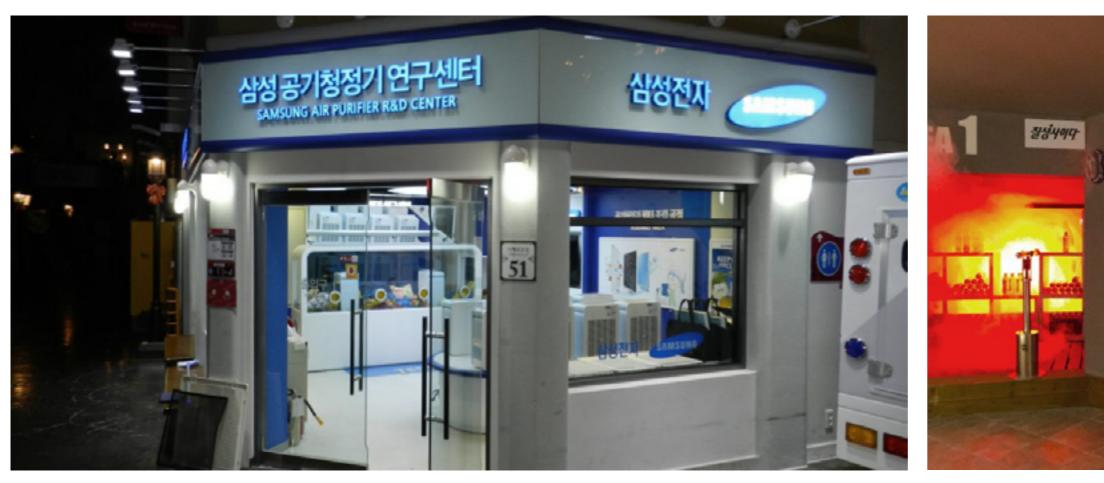

# TECH. EXPERIENCE

| lational Busan Science Museum | E-mart                |
|-------------------------------|-----------------------|
| (idzania, Benz, Cars          | Yeosu EXPO Marionette |
| íyungjoo Bomun Square         | Gwacheon Makerland    |
| ov Kinadom                    |                       |

Gwacheon Korea Military Bupyeong Gulponuri Museum MMCA Jenny Holzer Exhibition

te

Model development for science museum experience