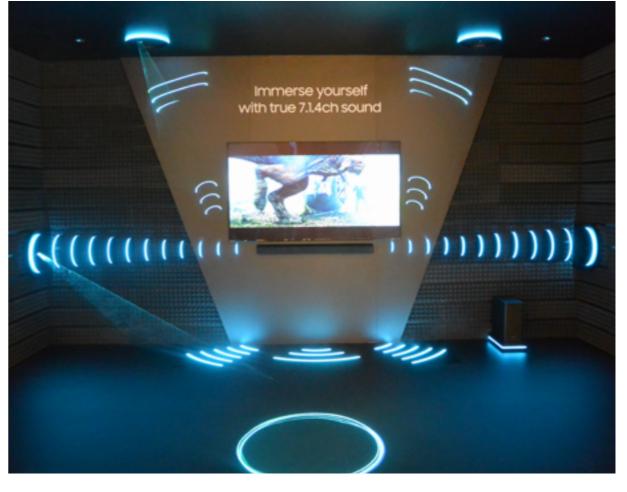

#### Sep. 2019 Berlin, Germany

QLED 8K Square zone development for Samsung exhibition\_Q-series Soundbar