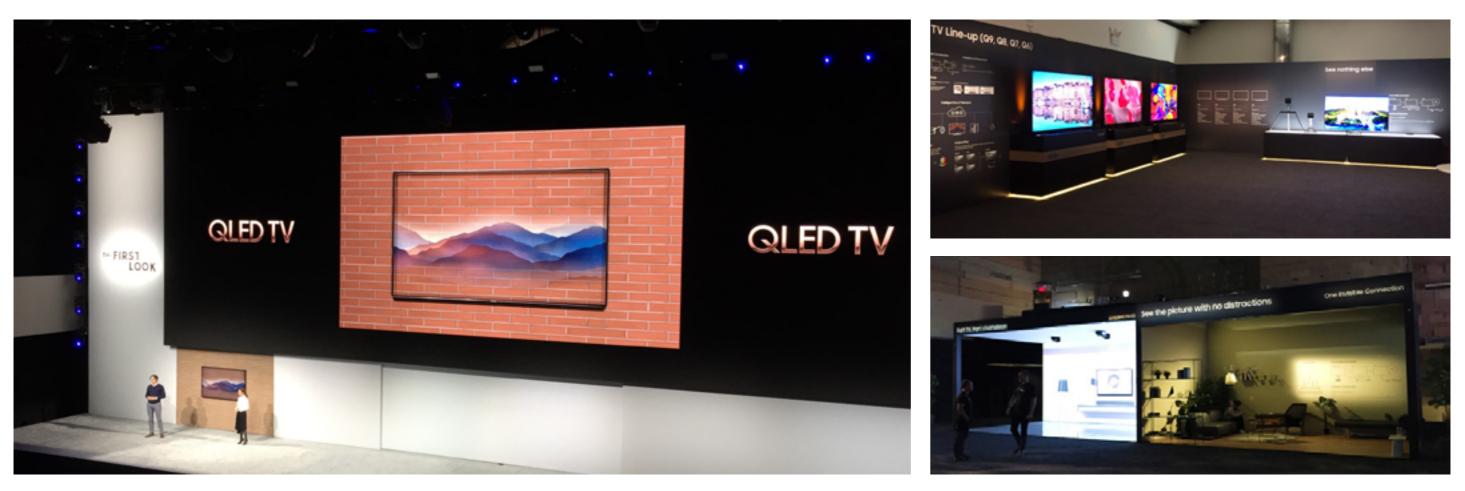

#### Apr. 2018 Pyeongchang, Republic of Korea

Q LED Launcing Show highlight development for Samsung Exhibition