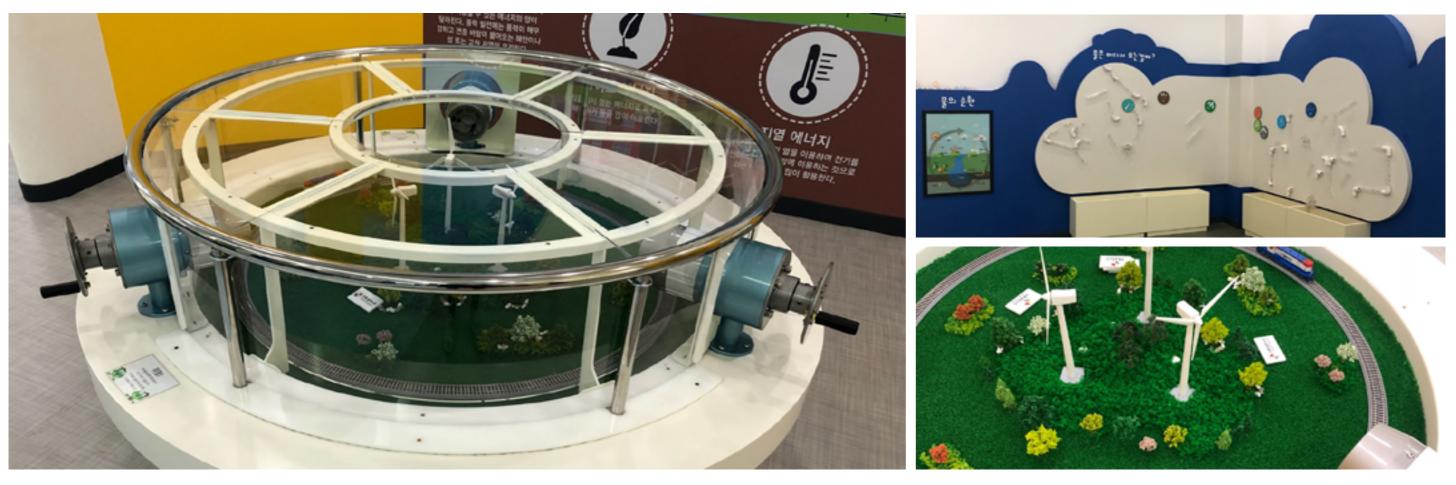

Gwacheon Korea Military Bupyeong Gulponuri Museum MMCA Jenny Holzer Exhibition

te

Model development for science museum experience

#### Nov. 2015 Busan, Republic of Korea