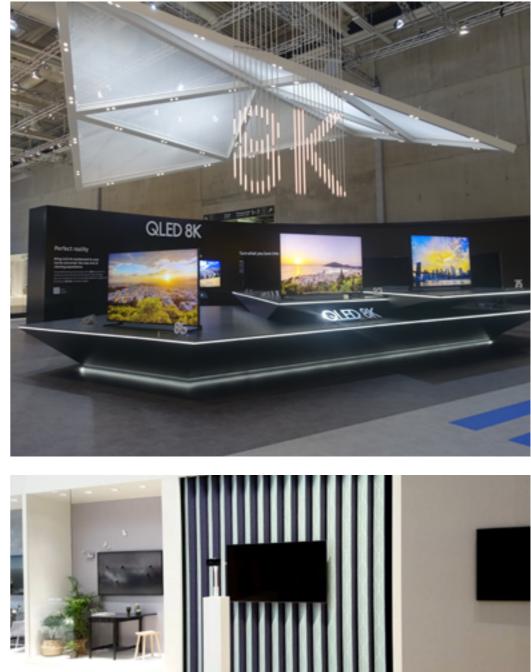

QLED 8K Square zone development for Samsung exhibition\_Super Big TV

#### Sep. 2019 Berlin, Germany

QLED 8K Square zone development for Samsung exhibition\_Q-series Soundbar