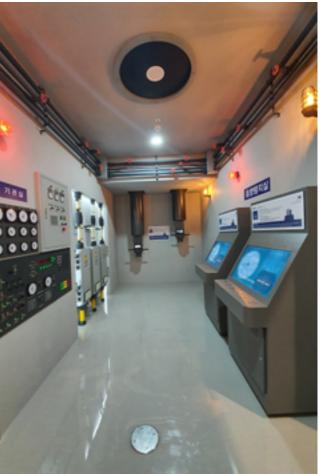

#### Dec. 2019 Gwacheon, Republic of Korea

Models Development for Bupyeong Gulponuri Climate Change Museum

#### Oct. 2018 Bupyeong, Republic of Korea

Models for MMCA Jenny Holzer exhibition robotic system